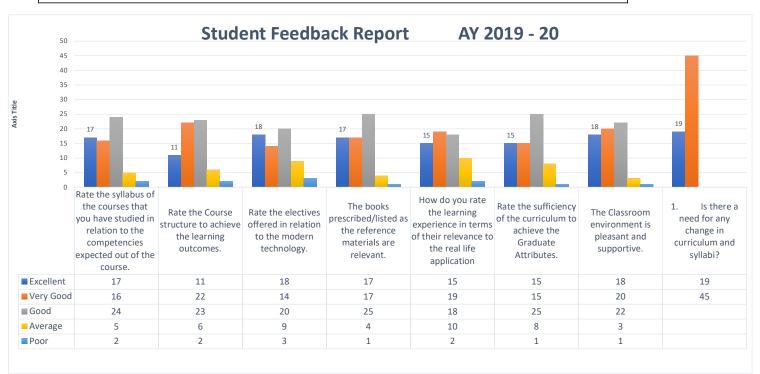

| Attributes                                                                                                            | Excellent | Very Good | Good | Average | Poor |
|-----------------------------------------------------------------------------------------------------------------------|-----------|-----------|------|---------|------|
| Rate the syllabus of the courses that you have studied in relation to the<br>competencies expected out of the course. | 17        | 16        | 24   | 5       | 2    |
| Rate the Course structure to achieve the learning outcomes.                                                           | 11        | 22        | 23   | 6       | 2    |
| Rate the electives offered in relation to the modern technology.                                                      | 18        | 14        | 20   | 9       | 3    |
| The books prescribed/listed as the reference materials are relevant.                                                  | 17        | 17        | 25   | 4       | 1    |
| How do you rate the learning experience in terms of their relevance to the real life application                      | 15        | 19        | 18   | 10      | 2    |
| Rate the sufficiency of the curriculum to achieve the Graduate Attributes.                                            | 15        | 15        | 25   | 8       | 1    |
| The Classroom environment is pleasant and supportive.                                                                 | 18        | 20        | 22   | 3       | 1    |
|                                                                                                                       | YES       | NO        |      |         | -    |
| 1. Is there a need for any change in curriculum and syllabi?                                                          | 19        | 45        | ]    |         |      |
| If YES, Please provide your suggestion                                                                                |           | -         | ]    |         |      |